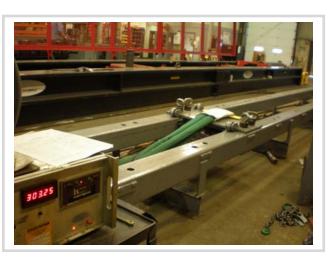

## Testing of 10-inch Cornermax®/Dyneema® Sleeve 02/01/2010

The 10" Cornermax®/Dyneema® Sleeve was placed over a TPXC 15,000 and pulled over the 90° edges of a sharpened steel plate.

The 8" wide sling was then pulled to its basket capacity of 300,000 lbs., which exerted 37,500 lbs. of pressure per inch of sling width.

No damage was found on the Cornermax<sup>®</sup>/Dyneema<sup>®</sup> Sleeve after this test.

NOTE: The 10-inch Cornermax<sup>®</sup>/Dyneema<sup>®</sup>
Sleeve is rated and tested for a maximum of 25,000 lbs. per inch of sling width.