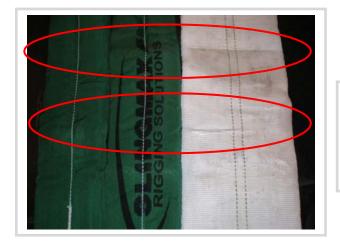

No damage was found on the Cornermax<sup>®</sup>/Dyneema<sup>®</sup> Sleeve after this test.

NOTE: The 10-inch Cornermax<sup>®</sup>/Dyneema<sup>®</sup>
Sleeve is rated and tested for a maximum of 25,000 lbs. per inch of sling width.