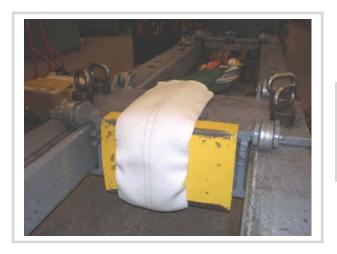

## Testing of 10-inch Cornermax®/Dyneema® Sleeve 02/01/2010

The 10" Cornermax®/Dyneema® Sleeve was placed over a TPXC 15,000 and pulled over the 90° edges of a sharpened steel plate.

The 8" wide sling was then pulled to its basket capacity of 300,000 lbs., which exerted 37,500 lbs. of pressure per inch of sling width.

No damage was found on the Cornermax<sup>®</sup>/Dyneema<sup>®</sup> Sleeve after this test.

NOTE: The 10-inch Cornermax<sup>®</sup>/Dyneema<sup>®</sup>
Sleeve is rated and tested for a maximum of 25,000 lbs. per inch of sling width.