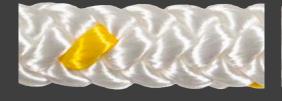

## **HIGH-VISIBILITY**

Manufactured from white polyester fiber with high-vis yellow tracers. SecureMax-12 is extremely easy for riggers to see and hold in order to maintain control of the load.

## **INSPECTABLE FEATURES**

The high-vis yellow tracers can be used by Safety Managers to identify UV degradation damage to the rope as they fade. This helps to identify rope that should be removed from service in accordance with ASME B30.30.

Jobsite Safety Managers should be deliberate in choosing an engineered tagline for every lift.

**SECUREMAX-12 IS AVAILABLE IN: 1/2", 5/8", 3/4"** 

- Yellow tracers indicate UV degradation damage
- Nubby & firm construction provides excellent in-hand feel
- Built to be round and stay round
- 12-strand single braid polyester construction
- 1/2", 5/8", and 3/4" diameter size options are easy to handle while wearing work gloves