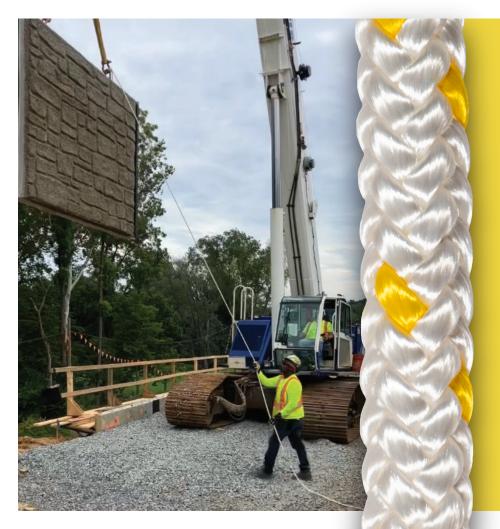

Jobsite Safety Managers should be deliberate in choosing an engineered tagline for every lift.

**SECUREMAX-12 IS AVAILABLE IN: 1/2", 5/8", 3/4"** 

- Yellow tracers indicate UV degradation damage
- Nubby & firm construction provides excellent in-hand feel
- Built to be round and stay round
- 12-strand single braid polyester construction
- 1/2", 5/8", and 3/4" diameter size options are easy to handle while wearing work gloves