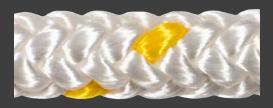

## **HIGH-VISIBILITY**

Manufactured from white polyester fiber with high-vis yellow tracers. SecureMax-12 is extremely easy for riggers to see and hold in order to maintain control of the load.

## **INSPECTABLE FEATURES**

The high-vis yellow tracers can be used by Safety Managers to identify UV degradation damage to the rope as they fade. This helps to identify rope that should be removed from service in accordance with ASME B30.30.

Jobsite Safety Managers should be deliberate in choosing an engineered tagline for every lift.

**SECUREMAX-12 IS AVAILABLE IN: 1/2", 5/8", 3/4"** 

- Yellow tracers indicate UV degradation damage
- Nubby & firm construction provides excellent in-hand feel
- Built to be round and stay round
- 12-strand single braid polyester construction
- 1/2", 5/8", and 3/4" diameter size options are easy to handle while wearing work gloves