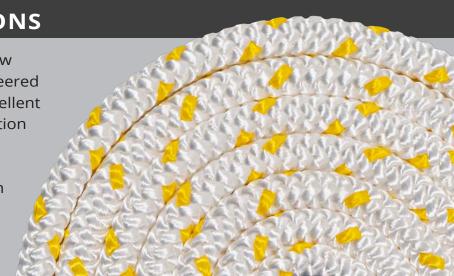

## **INCREASED GRIP**

SecureMax-12 is a twelve strand single braid rope made from polyester. It is designed to be flexible but firm and nubby for increased grip while in use.

## **HIGH-VISIBILITY**

Manufactured from white polyester fiber with high-vis yellow tracers. SecureMax-12 is extremely easy for riggers to see and hold in order to maintain control of the load.

## **INSPECTABLE FEATURES**

The high-vis yellow tracers can be used by Safety Managers to identify UV degradation damage to the rope as they fade. This helps to identify rope that should be removed from service in accordance with ASME B30.30.