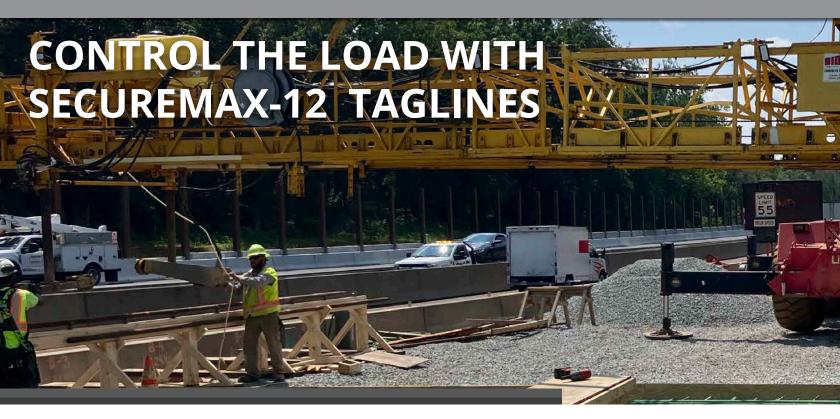

## WE PROVIDE HIGH QUALITY OVERHEAD LIFTING SOLUTIONS

SecureMax-12 is a twelve strand textured hollow braid rope that is commercial grade and engineered to be exceptionally strong, lightweight with excellent abrasion resistance for work in tough construction environments.

Jobsite Safety Managers should be deliberate in choosing an engineered tagline for every lift.

**SECUREMAX-12 IS AVAILABLE IN: 1/2", 5/8", 3/4"** 

- Yellow tracers indicate UV degradation damage
- Nubby & firm construction provides excellent in-hand feel
- Built to be round and stay round
- 12-strand single braid polyester construction
- 1/2", 5/8", and 3/4" diameter size options are easy to handle while wearing work gloves