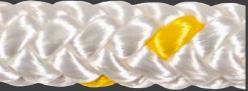

## **HIGH-VISIBILITY**

Manufactured from white polyester fiber with high-vis yellow tracers. SecureMax-12 is extremely easy for riggers to see and hold in order to maintain control of the load.

## **INSPECTABLE FEATURES**

The high-vis yellow tracers can be used by Safety Managers to identify UV degradation damage to the rope as they fade. This helps to identify rope that should be removed from service in accordance with ASME B30.30.

Jobsite Safety Managers should be deliberate in choosing an engineered tagline for every lift.

**SECUREMAX-12 IS AVAILABLE IN: 1/2", 5/8", 3/4"** 

- Yellow tracers indicate UV degradation damage
- Nubby & firm construction provides excellent in-hand feel
- Built to be round and stay round
- 12-strand single braid polyester construction
- 1/2", 5/8", and 3/4" diameter size options are easy to handle while wearing work gloves