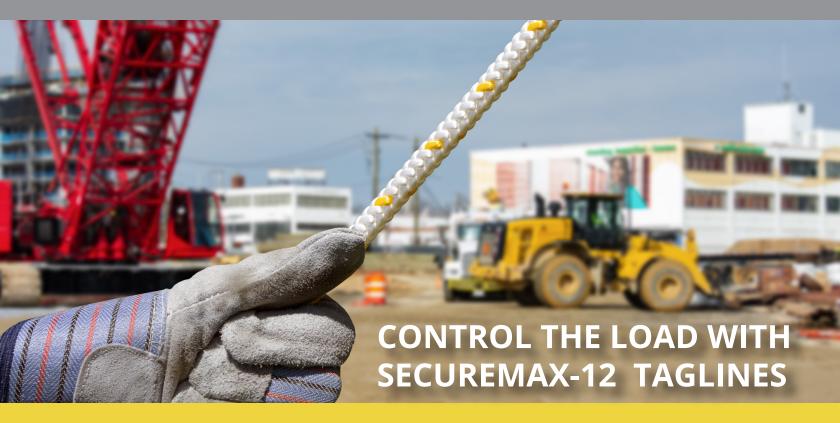

## **INCREASED GRIP**

SecureMax-12 is a twelve strand single braid rope made from polyester. It is designed to be flexible but firm and nubby for increased grip while in use.

## **HIGH-VISIBILITY**

Manufactured from white polyester fiber with high-vis yellow tracers. SecureMax-12 is extremely easy for riggers to see and hold in order to maintain control of the load.

Jobsite Safety Managers should be deliberate in choosing an engineered tagline for every lift.

**SECUREMAX-12 IS AVAILABLE IN: 1/2", 5/8", 3/4"** 

- Yellow tracers indicate UV degradation damage
- Nubby & firm construction provides excellent in-hand feel
- Built to be round and stay round
- 12-strand single braid polyester construction
- 1/2", 5/8", and 3/4" diameter size options are easy to handle while wearing work gloves